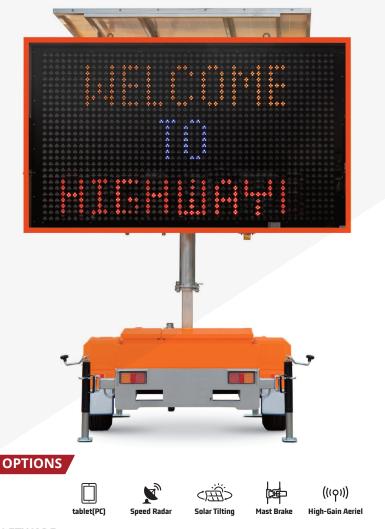

## VARIABLE MESSAGE SIGNS - VMS-300-3

DISPLAY SYSTEM - Board Size :

Board Weight: Enclosure :

- LED Color :

- LED Pixels :

- LED Pitch :

- Dimming : - Anti-theft Design :

- Viewing Angle : - Front Window :

Amber Colour

PC Material Manual and Automatic

IP54

770 kgs

96.5" x 57.9" (2450mm x 1470mm)

Anti-UV Yellow Powder Coating 5 Colour or

30°, Board 360 Degree Rotatable Anti-flare

## SOFTWARE

Our Variable Message Sign (VMS) is an fully solar powered device that can display any range of text message, graphics and animations in Amber or 5 colors. It's an ideal tool for local traffic management, council & constructional engineering, mining work safety, and also advertising and public notice of upcoming events like international conference, expos and sport events.

## ON THE ROAD

VMS are designed for one person set-up, easy towing, and ultra-compact for outdoor use. The highly inter-grated system incorporates micro-power consumption technologies and allows our signs working 24/7 throughout the year.