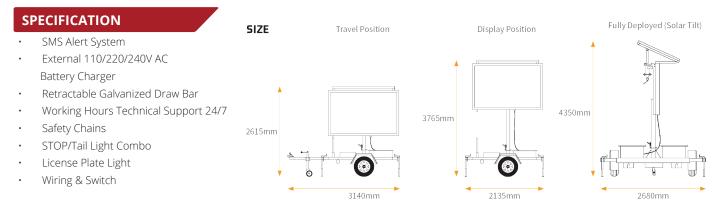

84.1"(2135mm) ~ 123.6"(3140mm)

77.2"(1960mm) ~ 105.6"(2680mm)

103.0"(2615mm) ~148.2"(3765mm)

Hot-galvanized for Anti-corrosion 20 Yrs

50mm(2") Tow Hitch with Safety Chain

Double-layer Structure w. Compact Design Anti-theft Control & Battery Boxes Anti-theft Tyres Protection